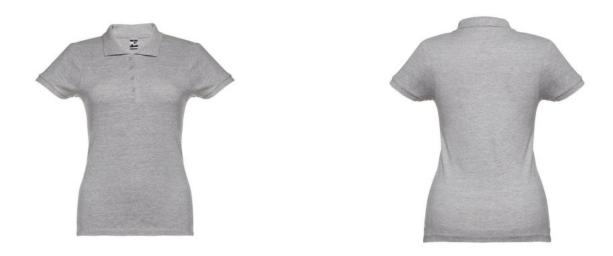

# THC EVE. WOMEN'S POLO SHIRT

# **Basic informations**

Size: XL Color: Heather light grey

# Specification

100% carded cotton pique women's short sleeve polo (195 g/m<sup>2</sup>) (color 183: 85% cotton/15% viscose). Contains rib collar and sleeves, the collar is reinforced with piqué ribbon. On the front, next to the collar, there are four matching colour buttons (extra button inserted in the inner seam). Piece cut and sewn.Sizes: S, M, L, XL, XXL