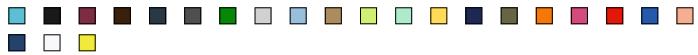

# THC EVE. WOMEN'S POLO SHIRT

# Product code SC30103094XL

PRICE NETTO 9,92 EUR +VAT / pc \* price per piece, without branding and VAT

# **Basic informations**

Size: XL Color: Heather light grey

#### Colors



# Specification

100% carded cotton pique women's short sleeve polo (195 g/m<sup>2</sup>) (color 183: 85% cotton/15% viscose). Contains rib collar and sleeves, the collar is reinforced with piqué ribbon. On the front, next to the collar, there are four matching colour buttons (extra button inserted in the inner seam). Piece cut and sewn.Sizes: S, M, L, XL, XXL

# Declaration

Brand: Hi!dea™ Country of origin: Bangladesh Country of import: EU